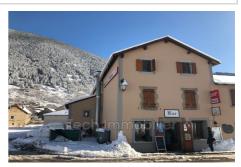

## 4003 Porta

To enter. Fully refurbished goodwill. It is a hotel restaurant with bar café with license 4. 3 dining rooms with 80 seats, 1 summer lounge open from June to the end of September, hotel to Prefecture standards with 15 rooms with shower room WC, great comfort, a varied clientele passing through as winter and summer mountain lovers, hunters, fisherman and hikers. Establishment appreciated in winter Car 5 minutes from the ski slopes and in summer linked to important passages due to traffic on a strategic axis. It concerns a family clientele Sporty hikers or others, establishment also planned for seminars. Establishment with an excellent CA yield and low rent. Possible accompaniment after the transfer, will be perfect for a professional couple. Business to be seized, rare in these conditions, responsible Olivier Brilles tel portable 06/30/43/17/30 PS: establishment with technical control and regular up-to-date maintenance.